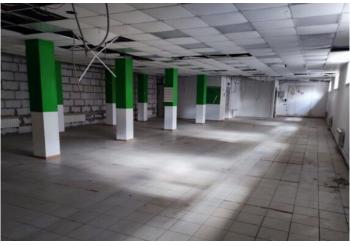

For rent PSN with an area of 350 sq.m located on the 2nd floor in the shopping center on Krzhizhanovskogo str. 34 page 3 .

On the first floor of the shopping center there is a Pyaterochka store. 5 minutes by public transport from the metro station Trade Union. Heavy pedestrian traffic. Next to the territory of the shopping center, there is a residential complex in the project, which makes it possible to increase traffic. There is a dense residential area around. The room is ideal for a grocery store, grocery and household goods, pick-up points, etc. Equipped with a separate lift for unloading goods. Convenient check-in for transport.

The allocated power is 150 kW for the entire building. Ceiling height (on request). The entrance to the room is shared from the street and separate with a staircase inside the shopping center to the 2nd floor. Operational display.