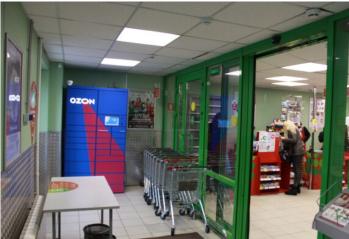

For rent PSN with an area of 350 sq.m located on the 2nd floor in the shopping center on Krzhizhanovskogo str. 34 page 3 .

On the first floor of the shopping center there is a Pyaterochka store. 5 minutes by public transport from the metro station Trade Union. Heavy pedestrian traffic. Next to the territory of the shopping center, there is a residential complex in the project, which makes it possible to increase traffic. There is a dense residential area around. The room is ideal for a grocery store, grocery and household goods, pick-up points, etc. Equipped with a separate lift for unloading goods. Convenient check-in for transport.