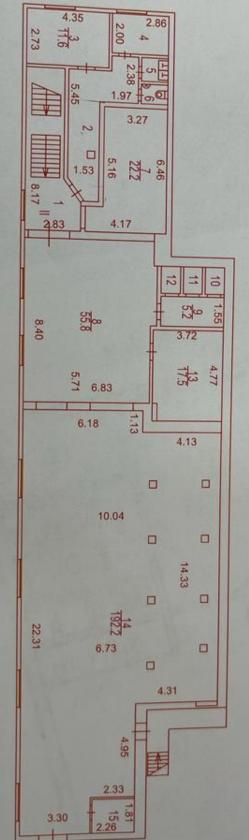

## Rent:

| ID                       | 7176                      |
|--------------------------|---------------------------|
| City / Region            | Academic                  |
| Metro                    | Avtozavodskaya            |
| Total area               | 350 m²                    |
| Floor / number of floors | 2/2                       |
| Parking                  | Spontaneous               |
| Type of building         | Object of free assignment |
| Entrance                 | free                      |
| Price                    | 450 000 ₽ / month.        |

For rent PSN with an area of 350 sq.m located on the 2nd floor in the shopping center on Krzhizhanovskogo str. 34 page 3 .

On the first floor of the shopping center there is a Pyaterochka store. 5 minutes by public transport from the metro station Trade Union. Heavy pedestrian traffic. Next to the territory of the shopping center, there is a residential complex in the project, which makes it possible to increase traffic. There is a dense residential area around. The room is ideal for a grocery store, grocery and household goods, pick-up points, etc. Equipped with a separate lift for unloading goods. Convenient check-in for transport.