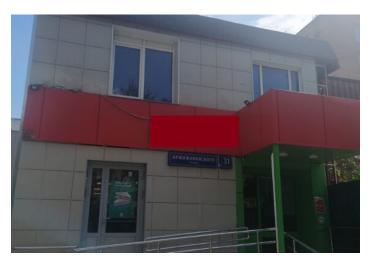

For rent PSN with an area of 350 sq.m located on the 2nd floor in the shopping center on Krzhizhanovskogo str. 34 page 3 .

On the first floor of the shopping center there is a Pyaterochka store. 5 minutes by public transport from the metro station Trade Union. Heavy pedestrian traffic. Next to the territory of the shopping center, there is a residential complex in the project, which makes it possible to increase traffic. There is a dense residential area around. The room is ideal for a grocery store, grocery and household goods, pick-up points, etc. Equipped with a separate lift for unloading goods. Convenient check-in for transport.

The allocated power is 150 kW for the entire building. Ceiling height (on request). The entrance to the room is shared from the street and separate with a staircase inside the shopping center to the 2nd floor. Operational display.