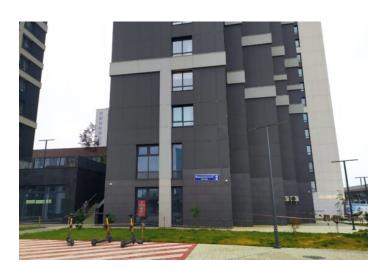

LCD Headliner complex is located in one of the most dynamically developing areas of Moscow. 5 minutes walk and you are at the MCC and Shelepikha metro station. At the moment, the house is inhabited by 70%, at the moment all commercial premises are free there are no shops, pharmacies, beauty salons, cafes, schools of additional education, etc. The room with a total area of 131 m2 is successfully located on the border of the finished house and the Headliner houses under construction and will unite them. This means that traffic will increase by 2 times next year. It has a separate entrance, showcase Windows on 2 sides. from the second floor there is an exit to the courtyard of the house! The room is located on the 1st and 2nd floors, has 2 wet points, showcase Windows on each floor. Ceiling height from 3 meters. Free-use premises. The allocated electric power is 50 kW, it is possible to increase it. For more information, please call: +7-977-678-90-04 Mariya.