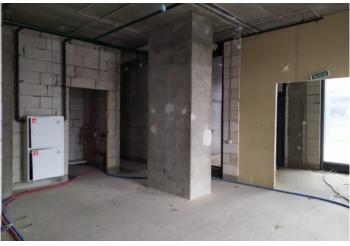

LCD Headliner complex is located in one of the most dynamically developing areas of Moscow. 5 minutes walk and you are at the MCC and Shelepikha metro station. At the moment, the house is inhabited by 70%, at the moment all commercial premises are free there are no shops, pharmacies, beauty salons, cafes, schools of additional education, etc. The room with a total area of 131 m2 is successfully located on the border of the finished house and the Headliner houses under construction and will unite them. This means that traffic will increase by 2 times next year. It has a separate entrance, showcase Windows on 2 sides. from the second floor there is an exit to the courtyard of the house! The room is located on the 1st and 2nd floors, has 2 wet points, showcase Windows on each floor. Ceiling height from 3 meters. Free-use premises. The allocated electric power is 50 kW, it is possible to increase it. For more information, please call: +7-977-678-90-04 Mariya.