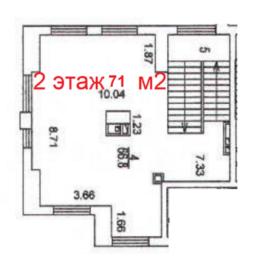

LCD Headliner complex is located in one of the most dynamically developing areas of Moscow. 5 minutes walk and you are at the MCC and Shelepikha metro station. At the moment, the house is inhabited by 70%, at the moment all commercial premises are free there are no shops, pharmacies, beauty salons, cafes, schools of additional education, etc. The room with a total area of 131 m2 is successfully located on the border of the finished house and the Headliner houses under construction and will unite them. This means that traffic will increase by 2 times next year. It has a separate entrance, showcase Windows on 2 sides. from the second floor there is an exit to the courtyard of the house! The room is located on the 1st and 2nd floors, has 2 wet points, showcase Windows on each floor. Ceiling height from 3 meters. Free-use premises. The allocated electric power is 50 kW, it is possible to increase it. For more information, please call: +7-977-678-90-04 Mariya.