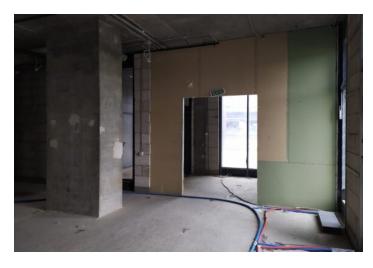

LCD Headliner complex is located in one of the most dynamically developing areas of Moscow. 5 minutes walk and you are at the MCC and Shelepikha metro station. At the moment, the house is inhabited by 70%, at the moment all commercial premises are free there are no shops, pharmacies, beauty salons, cafes, schools of additional education, etc. The room with a total area of 131 m2 is successfully located on the border of the finished house and the Headliner houses under construction and will unite them. This means that traffic will increase by 2 times next year. It has a separate entrance, showcase Windows on 2 sides. from the second floor there is an exit to the courtyard of the house! The room is located on the 1st and 2nd floors, has 2 wet points, showcase Windows on each floor. Ceiling height from 3 meters. Free-use premises. The allocated electric power is 50 kW, it is possible to increase it. For more information, please call: +7-977-678-90-04 Mariya.