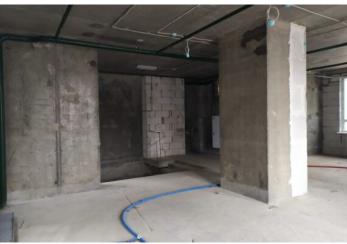

LCD Headliner complex is located in one of the most dynamically developing areas of Moscow. 5 minutes walk and you are at the MCC and Shelepikha metro station. At the moment, the house is inhabited by 70%, at the moment all commercial premises are free there are no shops, pharmacies, beauty salons, cafes, schools of additional education, etc. The room with a total area of 131 m2 is successfully located on the border of the finished house and the Headliner houses under construction and will unite them. This means that traffic will increase by 2 times next year. It has a separate entrance, showcase Windows on 2 sides. from the second floor there is an exit to the courtyard of the house! The room is located on the 1st and 2nd floors, has 2 wet points, showcase Windows on each floor. Ceiling height from 3 meters. Free-use premises. The allocated electric power is 50 kW, it is possible to increase it. For more information, please call: +7-977-678-90-04 Mariya.