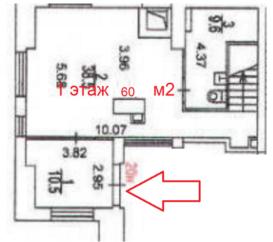

LCD Headliner complex is located in one of the most dynamically developing areas of Moscow. 5 minutes walk and you are at the MCC and Shelepikha metro station. At the moment, the house is inhabited by 70%, at the moment all commercial premises are free there are no shops, pharmacies, beauty salons, cafes, schools of additional education, etc. The room with a total area of 131 m2 is successfully located on the border of the finished house and the Headliner houses under construction and will unite them. This means that traffic will increase by 2 times next year. It has a separate entrance, showcase Windows on 2 sides. from the second floor there is an exit to the courtyard of the house! The room is located on the 1st and 2nd floors, has 2 wet points, showcase Windows on each floor. Ceiling height from 3 meters. Free-use premises. The allocated electric power is 50 kW, it is possible to increase it. For more information, please call: +7-977-678-90-04 Mariya.