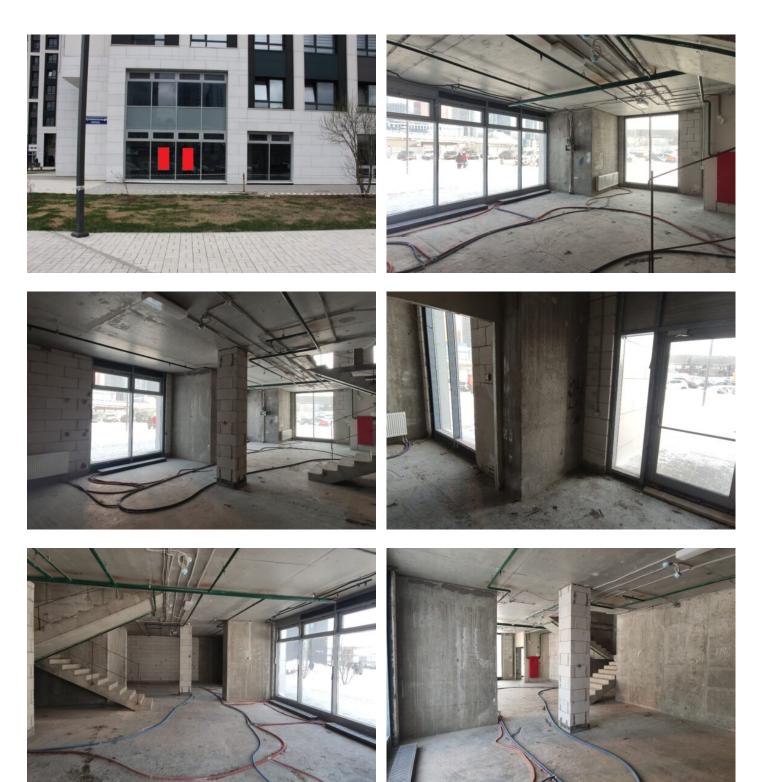

LCD Headliner complex is located in one of the most dynamically developing areas of Moscow. 5 minutes walk and you are at the MCC and Shelepikha metro station. At the moment, the house is inhabited by 70%, at the moment all commercial premises are free there are no shops, pharmacies, beauty salons, cafes, schools of additional education, etc. The room with a total area of 167.2m2 is successfully located on the border of the finished house and the Headliner houses under construction and will unite them. This means that traffic will increase by 2 times next year. It has a separate entrance, showcase Windows on 2 sides. from the second floor there is an exit to the courtyard of the house! The room is located on the 1st and 2nd floors, has 2 wet points, showcase Windows on each floor. Ceiling height from 3 meters. Free-use premises. The allocated electric power is 50 kW, it is possible to increase it. For more information, please call: +7-977-678-90-04 Mariya.