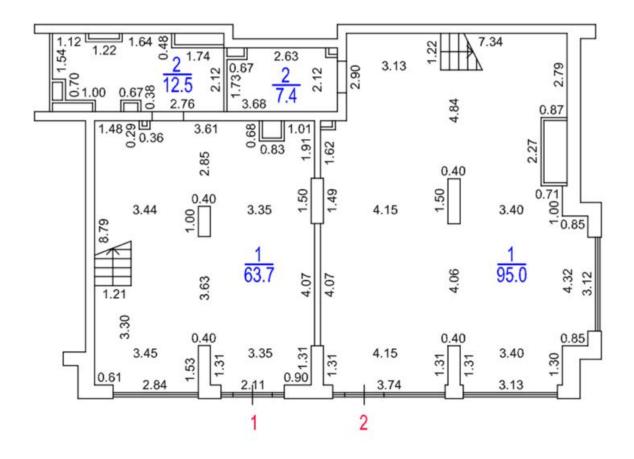

This is the only room in this area, located in close proximity to the metro!!! This building is located at a distance of 130 meters from the Shelepikha metro station and the MCC exit. At the same time, the entrance to the room is located on the side of the alley leading to all other buildings. This means that all traffic from the metro to the buildings of the residential complex passes near the entrance to the premises. The total area of the premises is 490 sq. m, occupying the 0th and 1st floor. Huge display Windows around the perimeter are located on 2 sides-directly on the alley and on the side of the house, filling the space with light and making it effective in terms of advertising and signage. Ceilings are from 3.45 to 3.60 m high. The room has the correct shape and free layout, while it can easily be divided into 2 parts. The room has 3 entrances 2 from the street and 1 from the courtyard. The allocated electric power is 90 kW, but it is possible to increase it with the tenant's funds. It is also equipped with a hood and ventilation, which makes it possible to place a restaurant, there are 2 wet points, located in such a way that you can plan several bathrooms. The buildings are 50% populated and the attractiveness of doing business here is growing every day. Of course, this is a unique room in its characteristics and is suitable for any area of your business. The complex is in urgent need of commercial infrastructure in all its manifestations! Any activity is possible in a Free-use room (it meets all the requirements for obtaining an alcohol and medical license).