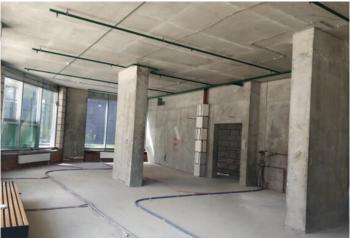

This is the only room in this area, located in close proximity to the metro!!! This building is located at a distance of 130 meters from the Shelepikha metro station and the MCC exit. At the same time, the entrance to the room is located on the side of the alley leading to all other buildings. This means that all traffic from the metro to the buildings of the residential complex passes near the entrance to the premises. The total area of the premises is 490 sq. m, occupying the 0th and 1st floor. Huge display Windows around the perimeter are located on 2 sides-directly on the alley and on the side of the house, filling the space with light and making it effective in terms of advertising and signage. Ceilings are from 3.45 to 3.60 m high. The room has the correct shape and free layout, while it can easily be divided into 2 parts. The room has 3 entrances 2 from the street and 1 from the courtyard. The allocated electric power is 90 kW, but it is possible to increase it with the tenant's funds. It is also equipped with a hood and ventilation, which makes it possible to place a restaurant, there are 2 wet points, located in such a way that you can plan several bathrooms. The buildings are 50% populated and the attractiveness of doing business here is growing every day. Of course, this is a unique room in its characteristics and is suitable for any area of your business. The complex is in urgent need of commercial infrastructure in all its manifestations! Any activity is possible in a Free-use room (it meets all the requirements for obtaining an alcohol and medical license).