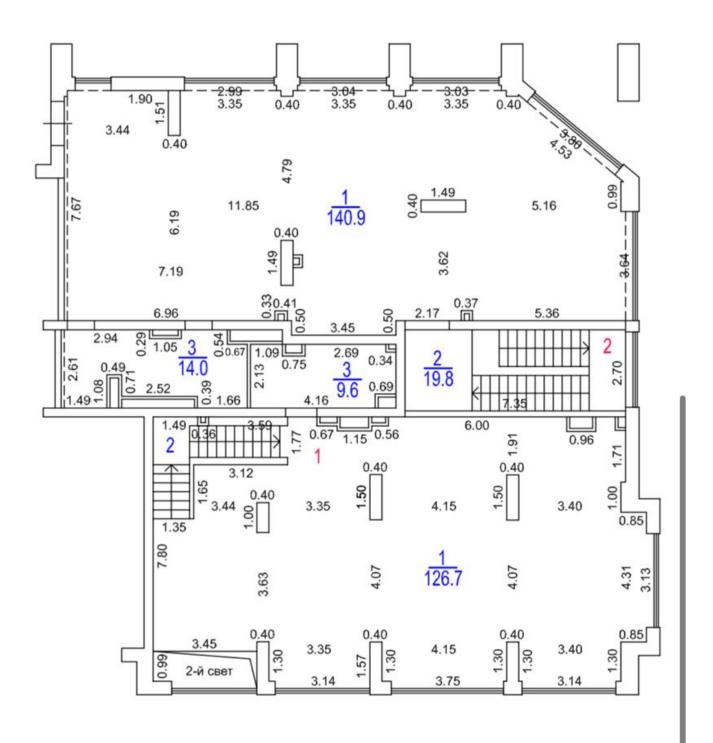

This is the only room in this area, located in close proximity to the metro!!! This building is located at a distance of 130 meters from the Shelepikha metro station and the MCC exit. At the same time, the entrance to the room is located on the side of the alley leading to all other buildings. This means that all traffic from the metro to the buildings of the residential complex passes near the entrance to the premises. The total area of the premises is 490 sq. m, occupying the 0th and 1st floor. Huge display Windows around the perimeter are located on 2 sides-directly on the alley and on the side of the house, filling the space with light and making it effective in terms of advertising and signage. Ceilings are from 3.45 to 3.60 m high. The room has the correct shape and free layout, while it can easily be divided into 2 parts. The room has 3 entrances 2 from the street and 1 from the courtyard. The allocated electric power is 90 kW, but it is possible to increase it with the tenant's funds. It is also equipped with a hood and ventilation, which makes it possible to place a restaurant, there are 2 wet points, located in such a way that you can plan several bathrooms. The buildings are 50% populated and the attractiveness of doing business here is growing every day. Of course, this is a unique room in its characteristics and is suitable for any area of your business. The complex is in urgent need of commercial infrastructure in all its manifestations! Any activity is possible in a Free-use room (it meets all the requirements for obtaining an alcohol and medical license).