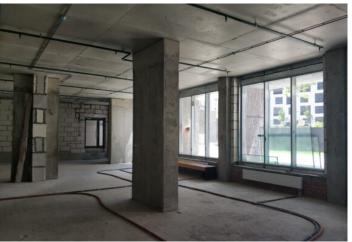

This is the only room in this area, located in close proximity to the metro!!! This building is located at a distance of 130 meters from the Shelepikha metro station and the MCC exit. At the same time, the entrance to the room is located on the side of the alley leading to all other buildings. This means that all traffic from the metro to the buildings of the residential complex passes near the entrance to the premises. The total area of the premises is 490 sq. m, occupying the 0th and 1st floor. Huge display Windows around the perimeter are located on 2 sides-directly on the alley and on the side of the house, filling the space with light and making it effective in terms of advertising and signage. Ceilings are from 3.45 to 3.60 m high. The room has the correct shape and free layout, while it can easily be divided into 2 parts. The room has 3 entrances 2 from the street and 1 from the courtyard. The allocated electric power is 90 kW, but it is possible to increase it with the tenant's funds. It is also equipped with a hood and ventilation, which makes it possible to place a restaurant, there are 2 wet points, located in such a way that you can plan several bathrooms. The buildings are 50% populated and the attractiveness of doing business here is growing every day. Of course, this is a unique room in its characteristics and is suitable for any area of your business. The complex is in urgent need of commercial infrastructure in all its manifestations! Any activity is possible in a Free-use room (it meets all the requirements for obtaining an alcohol and medical license).