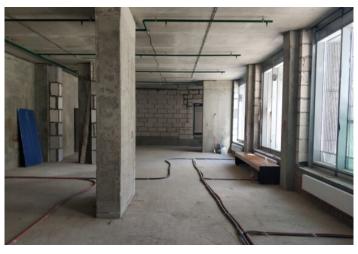

This is the only room in this area, located in close proximity to the metro!!! This building is located at a distance of 130 meters from the Shelepikha metro station and the MCC exit. At the same time, the entrance to the room is located on the side of the alley leading to all other buildings. This means that all traffic from the metro to the buildings of the residential complex passes near the entrance to the premises. The total area of the premises is 490 sq. m, occupying the 0th and 1st floor. Huge display Windows around the perimeter are located on 2 sides-directly on the alley and on the side of the house, filling the space with light and making it effective in terms of advertising and signage. Ceilings are from 3.45 to 3.60 m high. The room has the correct shape and free layout, while it can easily be divided into 2 parts. The room has 3 entrances 2 from the street and 1 from the courtyard. The allocated electric power is 90 kW, but it is possible to increase it with the tenant's funds. It is also equipped with a hood and ventilation, which makes it possible to place a restaurant, there are 2 wet points, located in such a way that you can plan several bathrooms. The buildings are 50% populated and the attractiveness of doing business here is growing every day. Of course, this is a unique room in its characteristics and is suitable for any area of your business. The complex is in urgent need of commercial infrastructure in all its manifestations! Any activity is possible in a Free-use room (it meets all the requirements for obtaining an alcohol and medical license).