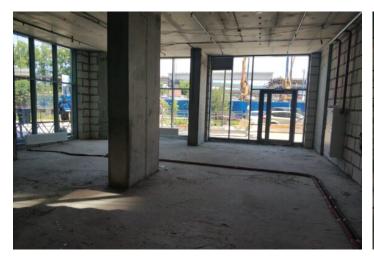

This is the only room in this area, located in close proximity to the metro!!! This building is located at a distance of 130 meters from the Shelepikha metro station and the MCC exit. At the same time, the entrance to the room is located on the side of the alley leading to all other buildings. This means that all traffic from the metro to the buildings of the residential complex passes near the entrance to the premises. The total area of the premises is 490 sq. m, occupying the 0th and 1st floor. Huge display Windows around the perimeter are located on 2 sides-directly on the alley and on the side of the house, filling the space with light and making it effective in terms of advertising and signage. Ceilings are from 3.45 to 3.60 m high. The room has the correct shape and free layout, while it can easily be divided into 2 parts. The room has 3 entrances 2 from the street and 1 from the courtyard. The allocated electric power is 90 kW, but it is possible to increase it with the tenant's funds. It is also equipped with a hood and ventilation, which makes it possible to place a restaurant, there are 2 wet points, located in such a way that you can plan several bathrooms. The buildings are 50% populated and the attractiveness of doing business here is growing every day. Of course, this is a unique room in its characteristics and is suitable for any area of your business. The complex is in urgent need of commercial infrastructure in all its manifestations! Any activity is possible in a Free-use room (it meets all the requirements for obtaining an alcohol and medical license).