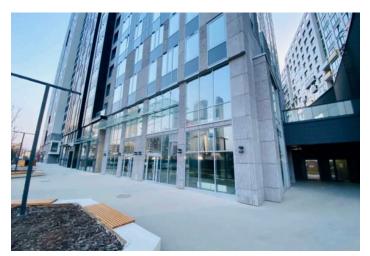

This is the only room in this area, located in close proximity to the metro!!! This building is located at a distance of 130 meters from the Shelepikha metro station and the MCC exit. At the same time, the entrance to the room is located on the side of the alley leading to all other buildings. This means that all traffic from the metro to the buildings of the residential complex passes near the entrance to the premises. The total area of the premises is 490 sq. m, occupying the 0th and 1st floor. Huge display Windows around the perimeter are located on 2 sides-directly on the alley and on the side of the house, filling the space with light and making it effective in terms of advertising and signage. Ceilings are from 3.45 to 3.60 m high. The room has the correct shape and free layout, while it can easily be divided into 2 parts. The room has 3 entrances 2 from the street and 1 from the courtyard. The allocated electric power is 90 kW, but it is possible to increase it with the tenant's funds. It is also equipped with a hood and ventilation, which makes it possible to place a restaurant, there are 2 wet points, located in such a way that you can plan several bathrooms. The buildings are 50% populated and the attractiveness of doing business here is growing every day. Of course, this is a unique room in its characteristics and is suitable for any area of your business. The complex is in urgent need of commercial infrastructure in all its manifestations! Any activity is possible in a Free-use room (it meets all the requirements for obtaining an alcohol and medical license).