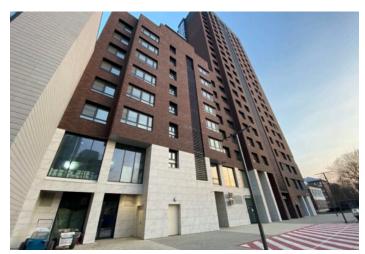

LCD Headliner complex is located in one of the most dynamically developing areas of Moscow. 5 minutes walk and you are at the MCC and Shelepikha metro station. At the moment, the house is inhabited by 70%, at the moment all commercial premises are free there are no shops, pharmacies, beauty salons, cafes, schools of additional education, etc. The room with a total area of 233m2 is successfully located on the border of the finished house and the Headliner houses under construction and will unite them. This means that traffic will increase by 2 times next year. It has a separate entrance, showcase Windows on 2 sides. from the second floor there is an exit to the courtyard of the house! The room is located on the 1st and 2nd floors, has 2 wet points, showcase Windows on each floor. Ceiling height from 3 meters. Free-use premises. The allocated electric power is 50 kW, it is possible to increase it. For more information, please call: +7-977-678-90-04 Mariya.