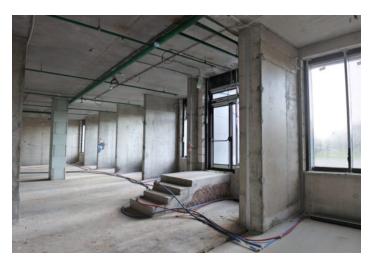

LCD Headliner complex is located in one of the most dynamically developing areas of Moscow. 5 minutes walk and you are at the MCC and Shelepikha metro station. At the moment, the house is inhabited by 70%, at the moment all commercial premises are free there are no shops, pharmacies, beauty salons, cafes, schools of additional education, etc. The room with a total area of 233m2 is successfully located on the border of the finished house and the Headliner houses under construction and will unite them. This means that traffic will increase by 2 times next year. It has a separate entrance, showcase Windows on 2 sides. from the second floor there is an exit to the courtyard of the house! The room is located on the 1st and 2nd floors, has 2 wet points, showcase Windows on each floor. Ceiling height from 3 meters. Free-use premises. The allocated electric power is 50 kW, it is possible to increase it. For more information, please call: +7-977-678-90-04 Mariya.