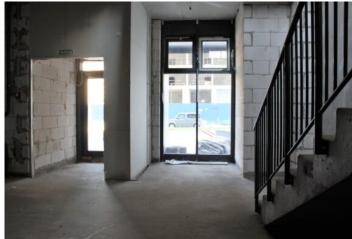

LCD Headliner complex is located in one of the most dynamically developing areas of Moscow. 5 minutes walk and you are at the MCC and Shelepikha metro station. At the moment, the house is inhabited by 70%, at the moment all commercial premises are free there are no shops, pharmacies, beauty salons, cafes, schools of additional education, etc. The room with a total area of 233m2 is successfully located on the border of the finished house and the Headliner houses under construction and will unite them. This means that traffic will increase by 2 times next year. It has a separate entrance, showcase Windows on 2 sides. from the second floor there is an exit to the courtyard of the house! The room is located on the 1st and 2nd floors, has 2 wet points, showcase Windows on each floor. Ceiling height from 3 meters. Free-use premises. The allocated electric power is 50 kW, it is possible to increase it. For more information, please call: +7-977-678-90-04 Mariya.