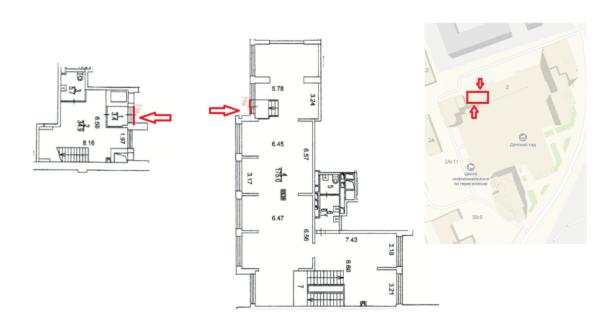

LCD Headliner complex is located in one of the most dynamically developing areas of Moscow. 5 minutes walk and you are at the MCC and Shelepikha metro station. At the moment, the house is inhabited by 70%, at the moment all commercial premises are free there are no shops, pharmacies, beauty salons, cafes, schools of additional education, etc. The room with a total area of 233m2 is successfully located on the border of the finished house and the Headliner houses under construction and will unite them. This means that traffic will increase by 2 times next year. It has a separate entrance, showcase Windows on 2 sides. from the second floor there is an exit to the courtyard of the house! The room is located on the 1st and 2nd floors, has 2 wet points, showcase Windows on each floor. Ceiling height from 3 meters. Free-use premises. The allocated electric power is 50 kW, it is possible to increase it. For more information, please call: +7-977-678-90-04 Mariya.