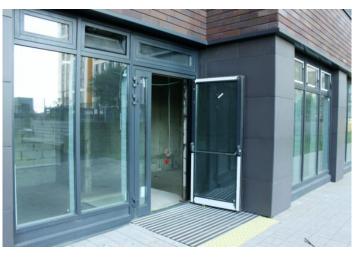

LCD Headliner complex is located in one of the most dynamically developing areas of Moscow. 5 minutes walk and you are at the MCC and Shelepikha metro station. At the moment, the house is inhabited by 70%, at the moment all commercial premises are free there are no shops, pharmacies, beauty salons, cafes, schools of additional education, etc. The room with a total area of 233m2 is successfully located on the border of the finished house and the Headliner houses under construction and will unite them. This means that traffic will increase by 2 times next year. It has a separate entrance, showcase Windows on 2 sides. from the second floor there is an exit to the courtyard of the house! The room is located on the 1st and 2nd floors, has 2 wet points, showcase Windows on each floor. Ceiling height from 3 meters. Free-use premises. The allocated electric power is 50 kW, it is possible to increase it. For more information, please call: +7-977-678-90-04 Mariya.