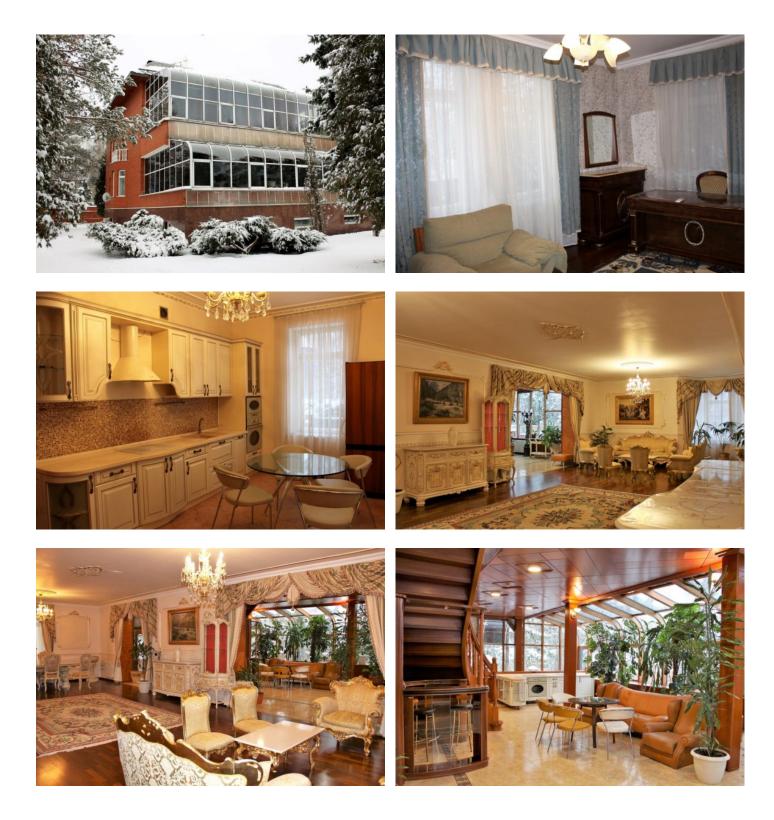

## Sale: Cottage in the elite village on elite village "Nov"

| ID                        | 4094                                              |
|---------------------------|---------------------------------------------------|
| Address                   | Moscow region, Odintsovo district, village Strife |
| Highway                   | Рублёво-Успенское шоссе                           |
| Distance from MKAD        | 4 km.                                             |
| House area                | 485 m²                                            |
| Area of the earth section | 15 сот.                                           |
| Number of floors          | 4                                                 |
| Price(\$)                 | 2 900 000 \$                                      |

Land for sale 15 acres with a house area of 485.2 sq m in the elite cottage settlement on Rublevo-Uspenskoe highway, 4 km from MKAD in the village of Strife. Clean air, forest, children's and sports grounds. The territory of the village corresponds to requirements for settlements of this class-made lighting, laid roads and footpaths, created walking areas. The perimeter of the village is fenced and strictly protects. The house is planned as follows: -1 floor: gym, sauna, swimming pool, garage, those room 1st floor: entrance, kitchen, dining room, living room, summer kitchen, winter garden, study, dressing room, bathroom 2nd floor: 4 bedrooms, winter garden, dressing room, bathroom 3rd floor: cinema, billiard room, bedroom, bathroom On the plot is additionally built a house for staff. The house is connected to the main gas supply, water supply, Sewerage. The house is fully furnished and ready to move in. Near developed infrastructure: Barvikha and Zhukovka, medical and shopping centers, fitness clubs, restaurants and cafes. Details by phone: + 7-925-864-82-98 Anna