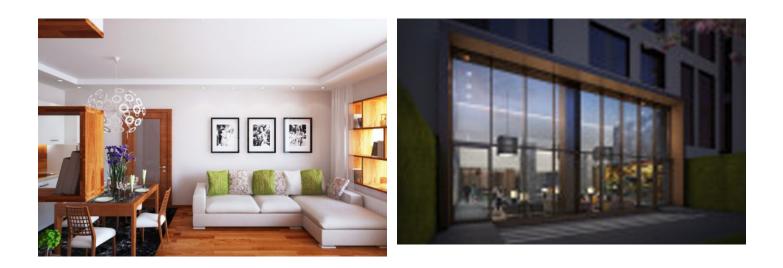

LCD Residence Monet corresponds to the highest world standards and has a unique architectural style, which fits perfectly into the existing development of the area. Already from the height of the 4th floor panoramic views are opened on the Moscow River, City, Victory Park, Moscow State University. Lomonosov hotel, Ukraine hotel and the White House. The worked details of the facade, the finish of natural stone. The complex of apartments developed with the participation of western architects is located on a plot of 0.5 hectares.174 apartments, 208 parking spaces. Fully equipped fenced area, concierge, access to individual maps. The complex of the complex is designed art gallery (the work of the French artist Claude Monet) and the inner garden playground for children. APARTMENTS. The house is finished.