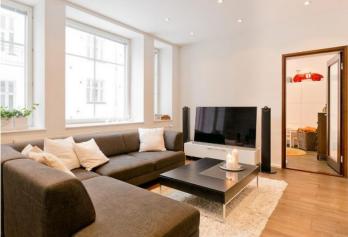

LCD Residence Monet corresponds to the highest world standards and has a unique architectural style, which fits perfectly into the existing development of the area. Already from the height of the 4th floor panoramic views are opened on the Moscow River, City, Victory Park, Moscow State University. Lomonosov hotel, Ukraine hotel and the White House. The worked details of the facade, the finish of natural stone. The complex of apartments developed with the participation of western architects is located on a plot of 0.5 hectares.174 apartments, 208 parking spaces. Fully equipped fenced area, concierge, access to individual maps. The complex of the complex is designed art gallery (the work of the French artist Claude Monet) and the inner garden playground for children. APARTMENTS. The house is finished.