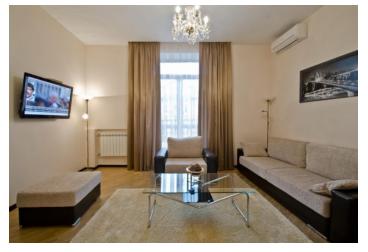

LCD Residence Monet corresponds to the highest world standards and has a unique architectural style, which fits perfectly into the existing development of the area. Already from the height of the 4th floor panoramic views are opened on the Moscow River, City, Victory Park, Moscow State University. Lomonosov hotel, Ukraine hotel and the White House. The worked details of the facade, the finish of natural stone. The complex of apartments developed with the participation of western architects is located on a plot of 0.5 hectares.174 apartments, 208 parking spaces. Fully equipped fenced area, concierge, access to individual maps. The complex of the complex is designed art gallery (the work of the French artist Claude Monet) and the inner garden playground for children. APARTMENTS. The house is finished.