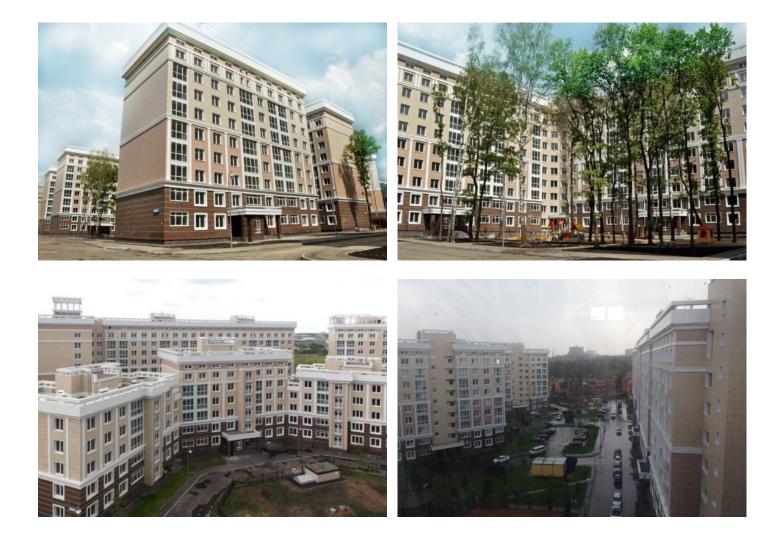

New Moscow, property, full value in the contract. The residential complex «Nikolin Park» is fenced and provided with security. On the perimeter of the buildings there is video surveillance, at two entrances — checkpoint. On the first floors of residential buildings are reserved areas for restaurants, shops, pharmacies, beauty salons and other institutions. In the courtyards, recreation areas, children's playgrounds and sports grounds are organized. There is a separate barbecue area and a tennis court. From the residential block to the station. Metro «Teply Stan» launched a special taxi route. Personal transport to get to the Moscow Ring Road is possible on the Kaluga or Kiev Highway in less than 5 minutes. In the future, the authorities promise to build a new branch of the metro in the Leninsky district, eliminate most of the traffic lights along the Kaluga motorway and build the way for Solntsevo-Butovo.