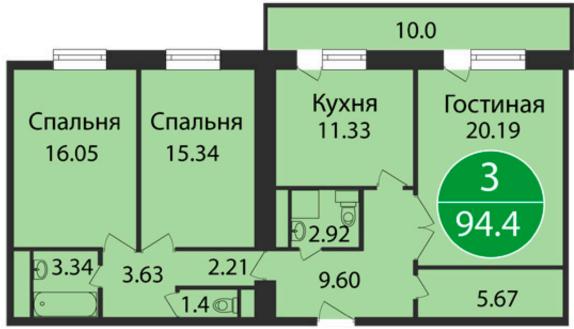

The apartment is sold without decoration, layout is a spacious kitchen, which can be combined with a living room, of two rooms open onto a spacious panoramic balcony; quiet area with 2 bedrooms and a private bathroom. The apartment has a linear layout. Free sale.