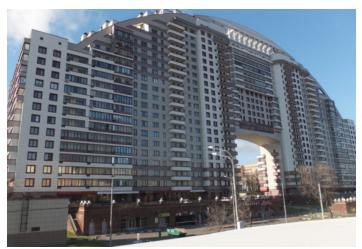

## Sale: 3-room apartment in Arco di Sole

| ID                       | 1013             |
|--------------------------|------------------|
| City / Region            | Sokolniki        |
| Address                  | Popov fare d.4   |
| Metro                    | Sokol'niki       |
| Total area               | 94 m²            |
| Floor / number of floors | 21/21            |
| Rooms                    | 3                |
| Parking                  | Guarded parking  |
| House type               | Monolithic brick |
| Price                    | 29 651 984 ₽     |

The new RC is located near the Garden and Third Ring Road, which makes it easy to get to the city center. Before the residents of the complex there are wide opportunities for sports: nearby there is a well-known sports complex «Spartak», fitness center «Sokolniki», swimming pool «Dolphin». In the vicinity of the complex in the valley of the Yauza River is the national park «Losiny Ostrov», the richest flora and fauna of which provide favorable ecology of the region and make it one of the most pleasant places for prog Locos and family vacations.