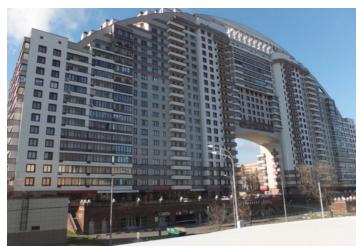

## Sale: 4-room apartment in Arco di Sole

| ID                       | 1006             |
|--------------------------|------------------|
| Address                  | Popov fare d.4   |
| Total area               | 132 m²           |
| Living space             | 73 m²            |
| Floor / number of floors | 12/21            |
| Rooms                    | 4                |
| Parking                  | Guarded parking  |
| House type               | Monolithic brick |
| Price                    | 36 663 000 ₽     |

The new RC is located near the Garden and Third Ring Road, which makes it easy to get to the city center. Before the residents of the complex there are wide opportunities for sports: nearby there is a well-known sports complex «Spartak», fitness center «Sokolniki», swimming pool «Dolphin». In the vicinity of the complex in the valley of the Yauza River is the national park «Losiny Ostrov», the richest flora and fauna of which provide favorable ecology of the region and make it one of the most pleasant places for prog Locos and family vacations. In the area there is all the modern social infrastructure necessary for life. Within walking distance from the complex are schools, kindergartens, clinics, pharmacies, modern shopping complexes, one of the largest parks in the capital, Sokolniki, the home of children's creativity. There are also the leading educational centers of the capital — MSTU. N. E. Baumana, the European high school, Moscow State University of Instrument Engineering and Informatics (MGUPI).